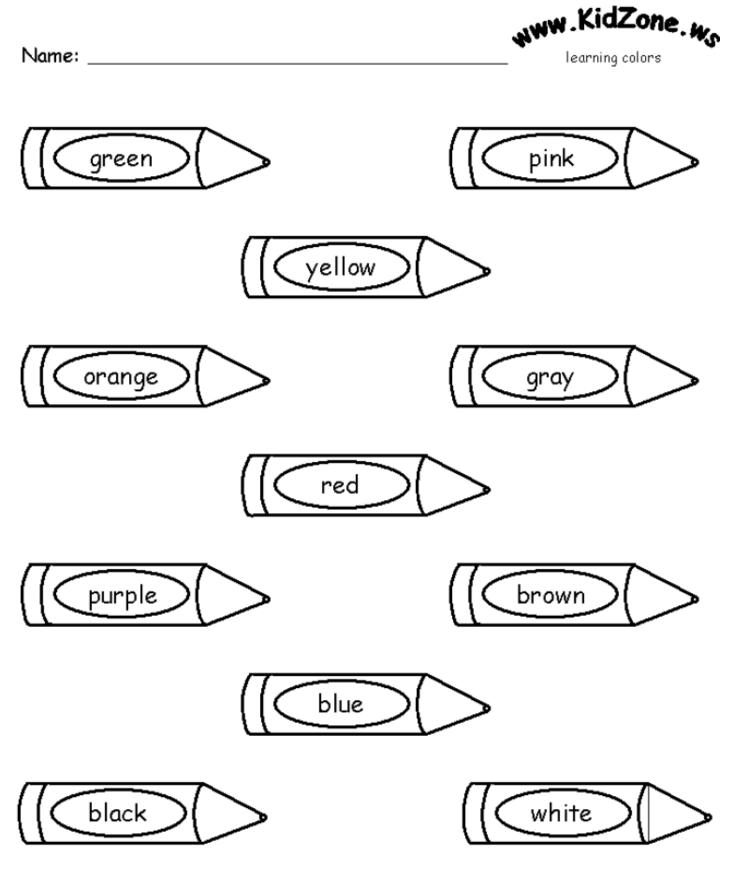

## I know my phone number!

My Birthday is on:

I am \_\_\_\_ years old.

How old will you be on your next birthday? Draw the correct number of candles on the cake.

Color the crayons to match their labels.