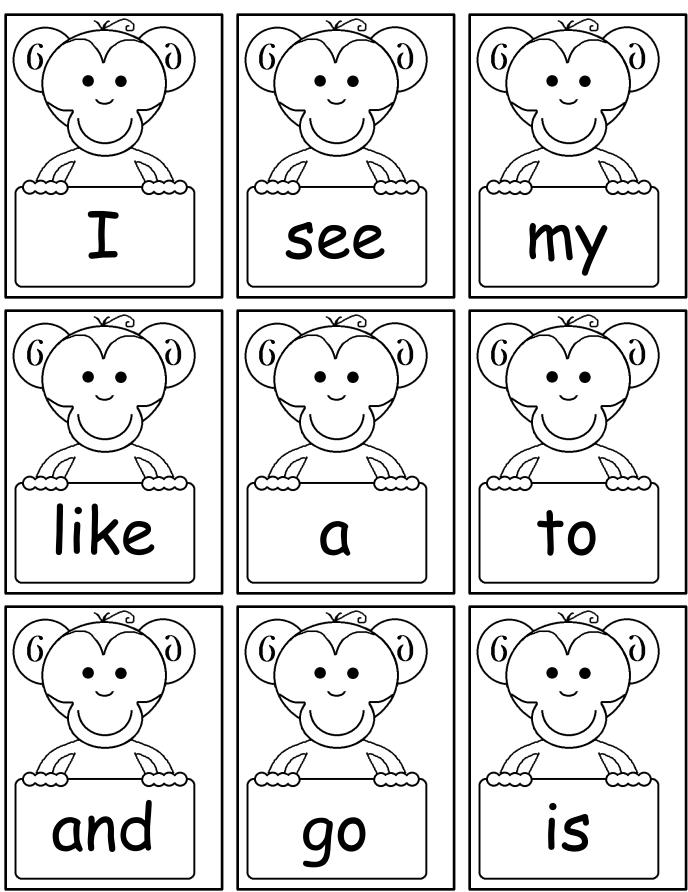

|                | Rectangle |
| can draw the shape<br>Square |                                        |                | Rectangle |
| can draw the shape<br>Square |                                        |                | Rectangle |
| can draw the shape<br>Square |                                        |                | Rectangle |

| Ν | ame:   |   |
|---|--------|---|
|   | arrio. | _ |

Writing Your Address

Write your address on the lines below.

Draw a picture of where you live.



©www.HaveFunTeaching.com

## I know my phone number!



My Birthday is on:

I am \_\_\_\_ years old.

How old will you be on your next birthday? Draw the correct number of candles on the cake.











Color the crayons to match their labels.

## Words to Know for Kindergarten



## Words to Know for Kindergarten