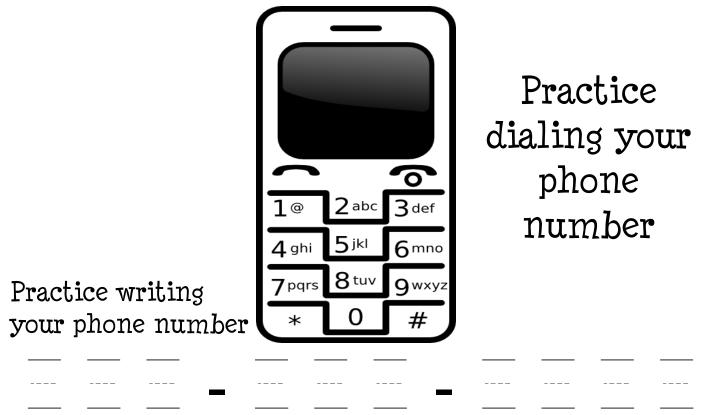

## I know my phone number!

My Birthday is on:

I am \_\_\_\_ years old.

How old will you be on your next birthday? Draw the correct number of candles on the cake.

Color the crayons to match their labels.