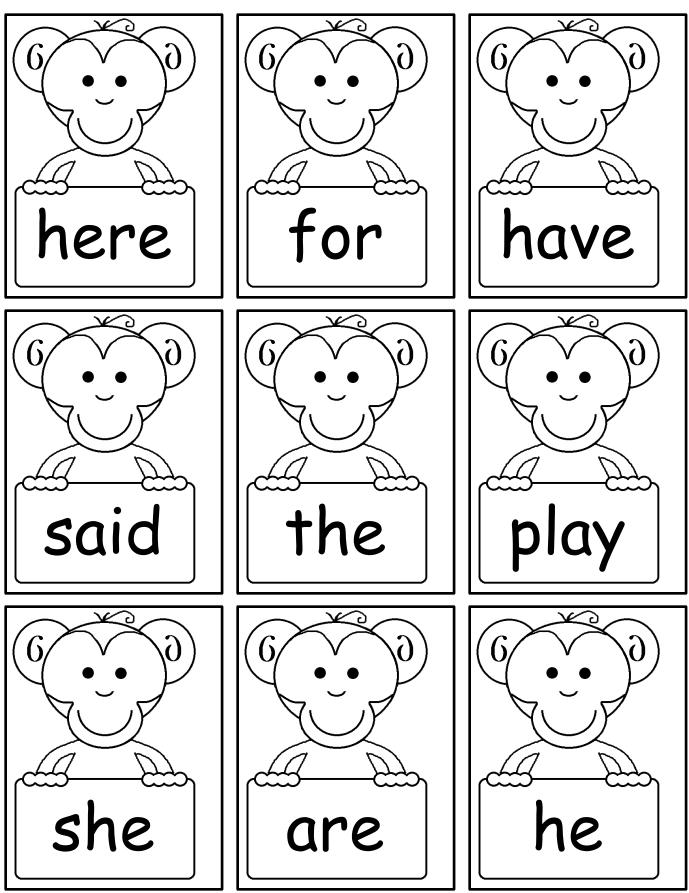

| Rectangle |
| can draw the shape<br>Square |                                        |                | Rectangle |
| can draw the shape<br>Square |                                        |                | Rectangle |
| can draw the shape<br>Square |                                        |                | Rectangle |

| Ν | ame:   |   |
|---|--------|---|
|   | arrio. | _ |

Writing Your Address

Write your address on the lines below.

Draw a picture of where you live.



©www.HaveFunTeaching.com

## I know my phone number!



My Birthday is on:

I am \_\_\_\_ years old.

How old will you be on your next birthday? Draw the correct number of candles on the cake.











Color the crayons to match their labels.

## Words to Know for Kindergarten



## Words to Know for Kindergarten