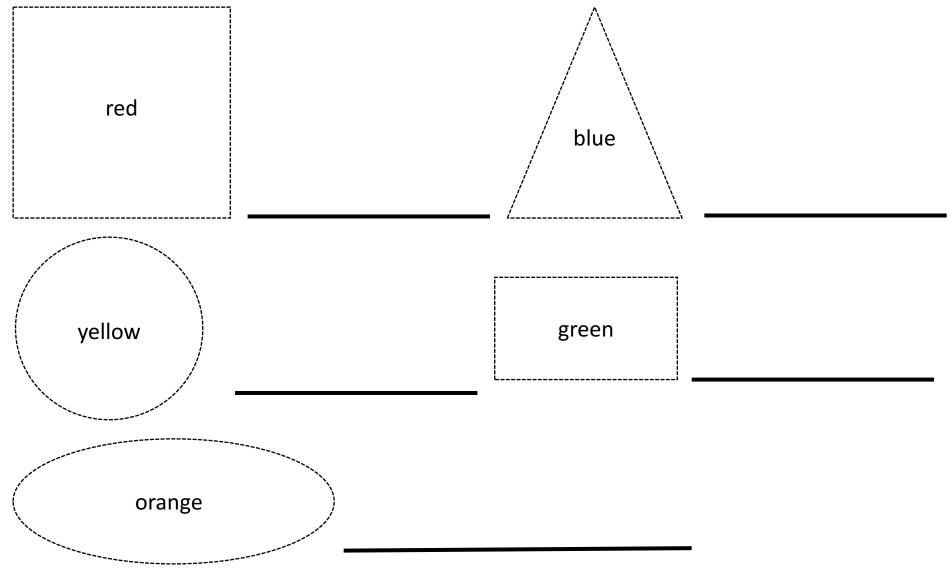

Week 3 Worksheet

This is my first name in my best handwriting: \_

Trace the shape, name the shape, color the shape the color indicated inside the shape and then try to draw one on your own.

| week 5 Worksheet                        |        |
|-----------------------------------------|--------|
| This is my first name in my best handwr |        |
| I can write my first name 10 more       | times. |
| <b>`</b>                                |        |
|                                         |        |
|                                         |        |
|                                         |        |
|                                         |        |
|                                         | ·····  |
|                                         |        |
|                                         |        |
|                                         |        |
|                                         |        |
| I can write my numbers 0-10             |        |
|                                         |        |