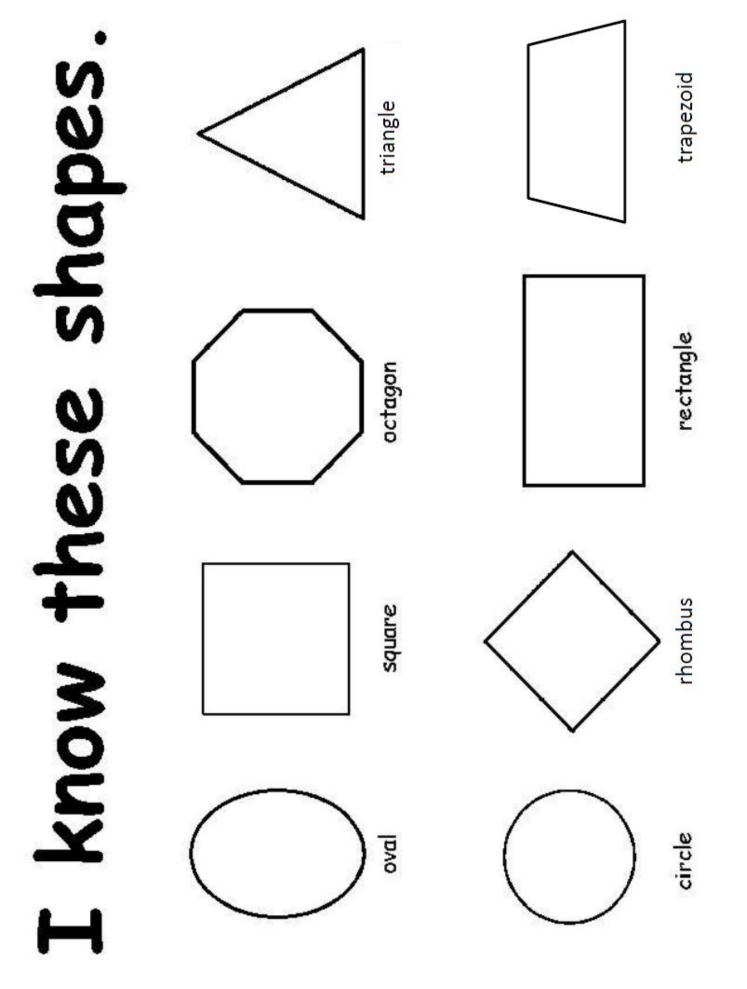

Week 3 Worksheet

This is my first name in my best handwriting: \_

Trace the shape, name the shape, color the shape the color indicated inside the shape and then try to draw one on your own.

| week 5 Worksheet                        |        |
|-----------------------------------------|--------|
| This is my first name in my best handwr |        |
| I can write my first name 10 more       | times. |
| <b>`</b>                                |        |
|                                         |        |
|                                         |        |
|                                         |        |
|                                         |        |
|                                         | ·····  |
|                                         |        |
|                                         |        |
|                                         |        |
|                                         |        |
| I can write my numbers 0-10             |        |
|                                         |        |