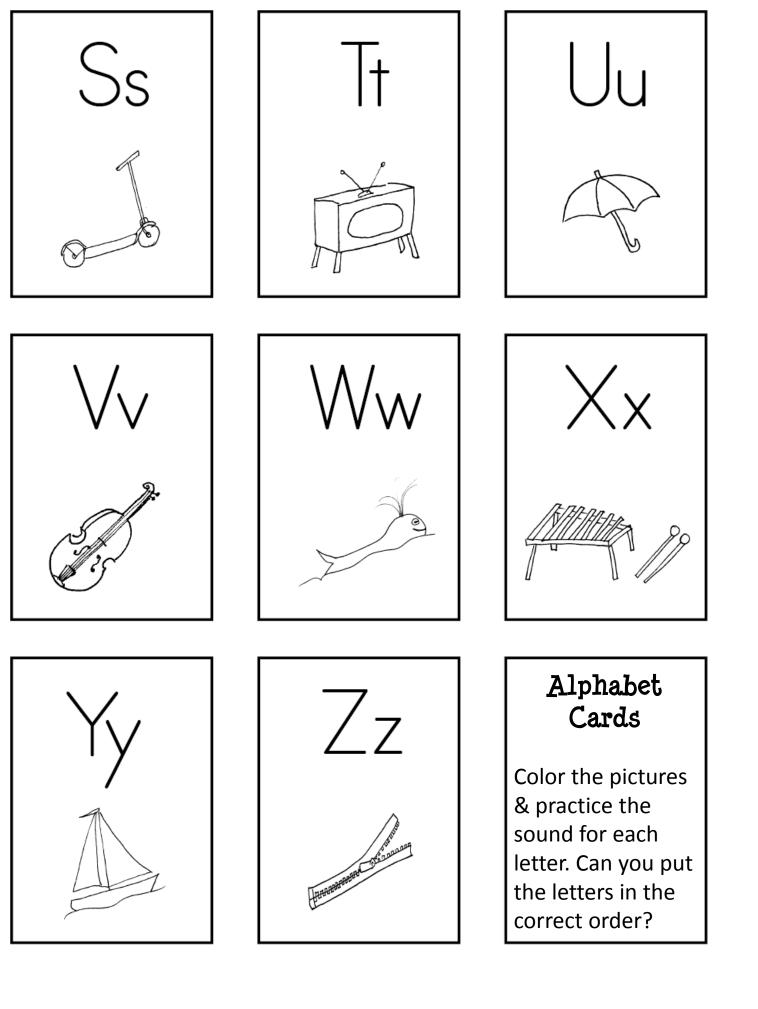

## **Dolch Sight Words** Pre-Kindergarten (40 words)

|        | leek   |
|--------|--------|
| a      | look   |
| and    | make   |
| away   | me     |
| big    | my     |
| blue   | not    |
| can    | one    |
| come   | play   |
| down   | red    |
| find   | run    |
| for    | said   |
| funny  | see    |
| go     | the    |
| help   | three  |
| here   | to     |
| l I    | two    |
| in     | up     |
| is     | we     |
| it     | where  |
| jump   | yellow |
| little | you    |