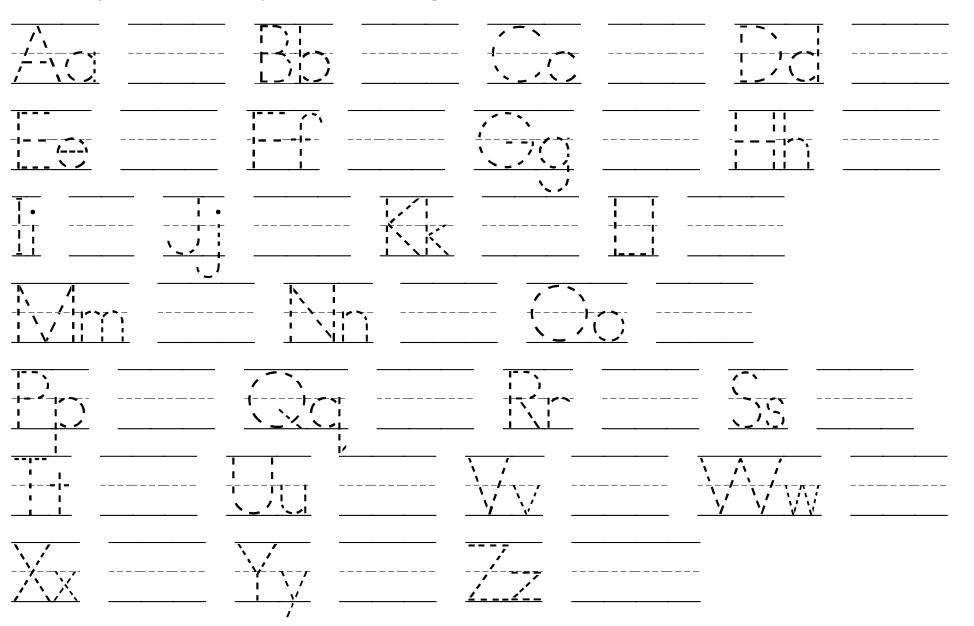

Week 2 Worksheet

This is my first name in my best handwriting:

I can trace my alphabet. Then, I will try to make it on my own. ^ +----\ / 1 1 11.  $\overline{()}$ 11 11 - 1' | | <u>۱</u> ١. K I N ľ, -≻--!-|≁ 1 1 1/ ^` ١ τ-*κ-*Γ \ /\ / \! \! **1**--*1* ۷ /

Week 6 Worksheet

This is my first name in my best handwriting:

Week 7 Worksheet

This is my first name in my best handwriting:

| Trace                               | the letters a | nd fill in the lette | ers that are missing.                                 |              |
|-------------------------------------|---------------|----------------------|-------------------------------------------------------|--------------|
| $\frac{\text{Capita}}{\frac{1}{2}}$ | Letters:<br>  |                      |                                                       |              |
|                                     |               |                      | $\begin{array}{c ccccccccccccccccccccccccccccccccccc$ |              |
|                                     |               |                      |                                                       |              |
| Lower                               | case Letters: |                      |                                                       | <br><u> </u> |
|                                     |               |                      |                                                       |              |
|                                     |               |                      |                                                       | <br>         |
| √ <i>7</i><br>√ /<br>_ /            |               | \'<br>\/<br>/        |                                                       |              |